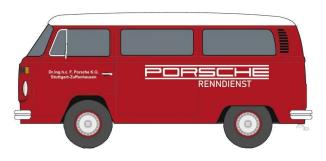

## Product Description

The VW Bus T2b "Porsche Renndienst" is an absolutely universal vehicle for every racing team. The Porsche Team also has the support of VW for their work on the race track. The VW Bus supports the Porsche Team wherever they go and is by their side as a loyal companion at every race.

Finally, a complete Porsche Team can be created on the home slot racing track, because now the 1:32 model VW Bus T2b "Porsche Renndienst" in the classic team design is part of the action. With fully functional front and rear lights, it gives the team the support it needs on the racetrack. The vehicle can also be converted to digital using a separate digital

Caution! Not suitable for children under 36 months.

- VW Bus T2b " Porsche Renndienst" (Porsche racing service)
  EVOLUTION
- front and rear light
- Scale 1:32
- From 8 years
- 1-2 players