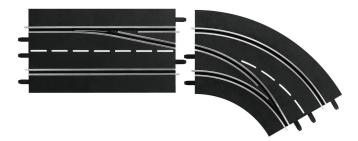

## Item no.: 362950 Lane change curve right, outside to inside

Item no.: 362950 shipping weight: 0.80 kg Manufacturer: Carrera

## Product Description

Upgrade your Carrera racetrack with this lane change curve. The right-hand bend consists of two track sections on a scale of 1:24 and invites you to overtake. You can easily switch from the outer lane to the inner lane and overtake your opponent. He then has no chance of passing you until the next lane change. You can use it to upgrade your 1:24 scale digital racetracks. Carrera DIGITAL 124, and Carrera DIGITAL 132 are the suitable racing tracks for this expansion set. The add-on part provides action and is sure to cause a crash or two. If you are not careful when changing lanes, you will drive straight into your opponent or have to chase him. So use this track carefully so that you can keep your nose in front! Attention: not suitable for children under 36 months!

- Extension lane change curve for digital racing tracks in scale 1:24

- DIGITAL 124, DIGITAL 132
  Digital lane changing and overtaking
  Package contents: 1x lane change curve right, outside to inside (2 track parts)