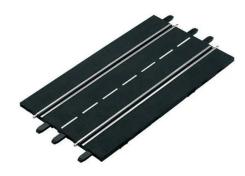

## Product Description

With the adapter unit you have various possibilities to expand your racetrack with cool accessories. It is basically a standard straight for DIGITAL 124/132 tracks (34.5 cm) with two connections on each side. The Driver Display (20030353), the Position Tower (20030357) and the Startlight (20030354) can be connected to the connectors. Make sure that the adapter unit is inserted into the track in the correct direction. The direction of installation in the direction of travel with the slot cars is indicated on the side with an arrow. Of course, outer edge strips can also be attached for an authentic racing feeling.

Caution! Not suitable for children under 36 months.

- Adapter Unit Connector for digital accessories
  DIGITAL 124, DIGITAL 132
  Connecting rail piece for Driver Display 30353, Startlight 30354 and Position Tower 3035
- Package content: 1 piece (34,5 cm)