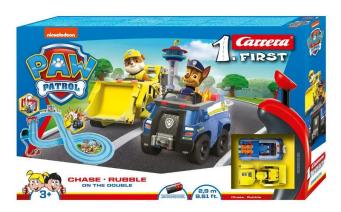

Item no.: 364106 Race track PAW PATROL On the Double, FIRST, 1-2 players, from 3 years old

## Product Description

Chase and Rubble are once again on new missions in the Carrera FIRST PAW Patrol - On the Double set. On the 2.9 metre long Carrera FIRST racetrack, even the youngest children from the age of 3 can set off on exciting adventures with their dog heroes from the PAW Patrol series. Chase in his blue police car and Rubble with his yellow bulldozer help out wherever they can - whether rescuing cats in trees or freeing trains, everything is possible. The battery-powered, light blue car racetrack is perfect for on the go. The narrows, curves and flip elements add that extra bit of fun.

- 2x vehicles included in the set: PAW Patrol Chase, PAW Patrol Rubble
- Narrow section for fun collisionsFlip elements for extra fun

- Race track in child-friendly colour
  Battery operated (\* 4x type C batteries required; not included)
  Long playtime up to 6 hours
- Easy to handle
- Themed decorative elements
- Attractive packaging design