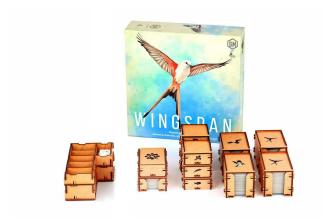

## Product Description

Discover the most amazing birds and attract them - the e-Raptor Insert will help you! e-Raptor Insert compatible with Wingbeat + Expansions:

- Europe expansion
- Oceania expansion

is the perfect accessory to optimise set-up and flow.

Thanks to this insert, all the game components (including the sleeved cards!) can be kept organised and protected - no more clutter on the table during the game. No more searching for necessary elements during the game because all tiles, dice, player markers etc. can be stored in one place. At the same time, they are easily accessible and do not take up as much space as they would without the insert. Even when the box is closed, the components are still in order and can be used for a new game faster than ever before. In the pictures you can see the proposed component storage. The insert is made of high quality HDF. No glue is required for assembly. The insert includes a foldable dice tower! All game boards and rule books should be stored in the expansion box.