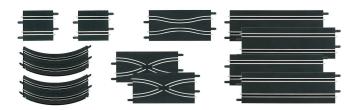

## The perfect upgrade set for fast-paced races

You want to upgrade your Carrera DIGITAL 143 and are still looking for the right elements to get more action on the racetrack? This expansion set is just the thing for your project. In addition to four straights with a length of 342 mm and two straights with a length of 114 mm, this Carrera set also includes two lane changes and a narrow section. The special highlight are the two Fly Over sections which, together with supports, are also waiting to provide your Carrera track with exciting driving experiences. With the Fly Over units it is now easy for you to manoeuvre your slot car through the next bend after a loop. The speed is slowed down a bit and the car stays on track. Be creative and use the expansion set to design new tracks that challenge you and your opponents.

- Exciting expansion set for digital Carrera tracks on a scale of 1:43 DIGITAL 143, GO!!! Plus & GO!!!
- For upgrading and expanding your racetrack
  Package contents: 4x straights 342 mm, 2x straights 114 mm, 2x lane changes, 1x narrow section, 2x Fly Over incl. supports