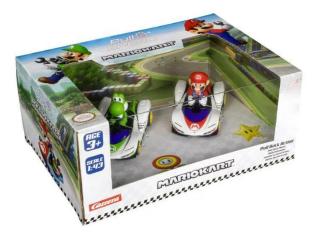

## Item no.: 362803 15813022 - P&S Mario Kart™ - P-Wing double pack, from 3 years old

Item no.: 362803 shipping weight: 0.10 kg Manufacturer: Carrera

## Product Description

Go full throttle with Pull&Speed. The powerful pull-back motor makes it possible!Press lightly, pull back, let go and the fun begins. Details- Age recommendation: from 3 years- Scale: 1:43- Material: plasticTechnical data- Pull-back function- Freewheel forwardsContents- 1 x Mario Kart™ P-Wing - Mario- 1 x Mario Kart™ P-Wing - Yoshi