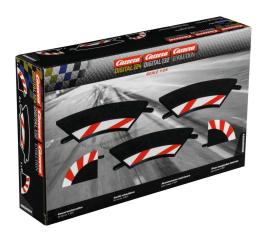

Item no.: 364851

Inner edge strips for 3 curves 1/60o, 2 end pieces, DIGITAL 124, from 10 years.

## Product Description

These inner edge strips provide a realistic racing feeling on your Carrera track and also add a cool visual feature to any curve. The three edge elements and the two end pieces in the pack fit 60° curves with a track scale of 1:24. Simply add the curve inner pieces to your designated curve and plug them into each other - and the track section is given a whole new look with its authentic design reminiscent of a real race track. Even from a distance, the typical red and white markings draw the driver's attention to the curve that is about to begin, and alert the driver to adjust the speed. For the Carrera racetrack, the inner edge strips and the end pieces are great accessories.

- Interior elements with edge strips for 60° curves on a scale of 1:24
  DIGITAL 124, DIGITAL 132, Carrera EVOLUTION
- As fine tuning for your car racetrack
- Package contents: 3 pieces 1-4 players

Attention! Not suitable for children under 36 months.