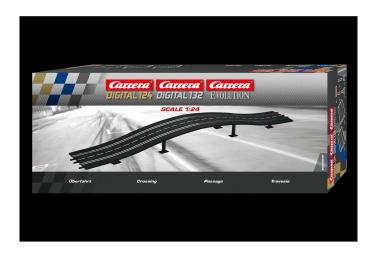

## Crossing, DIGITAL 124, from 10 years old

## Product Description

With this track section, you bring variety and action to your racetrack! Go full throttle and let your slot cars chase over the crossing at top speed. The bridge makes for an even more exciting and authentic racetrack. There are almost no limits when building your car racetrack. How about a lane change curve or a chicane like a narrow section after the crossing, for example? The track element consists of four track parts and eight track supports. With their 1:24 scale, the tracks are ideal for the Carrera DIGITAL 124, DIGITAL 132 and EVOLUTION tracks. Let your creativity run wild and create your very own, individual Carrera racetrack that will captivate you and your friends every time!

- Cool track element for the Carrera track
  DIGITAL 124, DIGITAL 132, EVOLUTION
  For more variety on your racetrack
  Package contents: 1 piece (4 track parts, 8 track supports)

Caution: Not suitable for children under 36 months. Not suitable for children under 36 months.