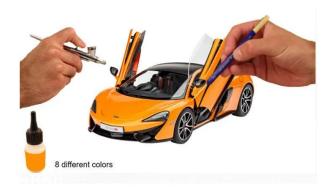

## Product Description

- From the bottle directly into the gun, no further thinning necessary
  Consists of 8 different colours (incl. special colours, currently not included in the Revell range)
  Thin application by brush is also possible
  Easy dosing due to bottle tip

## Scope of delivery:

- 8 special colours (17 ml) coordinated with the sports car theme
- Model Colour Sportscar