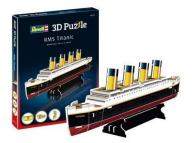

Item no.: 365224 Revell RMS Titanic, 3D Puzzle, 30 pieces, 10 years and up

> from 3,71 EUR Item no.: 365224 shipping weight: 1.10 kg Manufacturer: Revell

## Product Description

The RMS Titanic is probably the most famous ship in the world. Everyone knows her tragic story of colliding with the iceberg on her maiden voyage and sinking in the icy waters of the North Atlantic on the night of 15 April 1912.

Crafting fun for young and old! With the Revell 3D puzzles, world-famous buildings, imposing skylines or legendary vehicles can be assembled as three-dimensional models for everyone. The precisely die-cut foam components make assembly easy - no keber or tools are needed. Depending on the size and complexity of the model, the crafting fun ranges from a few minutes to several hours.