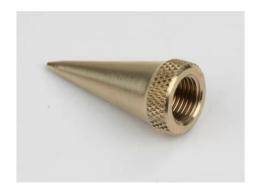

## Product Description

If you want to convert your spray gun to the Large nozzle size, please replace the air nozzle (art. no. 37045), needle (art. no. 37215) and the paint nozzle together. We recommend our complete conversion kit (needle and paint nozzle art. no. 37085) for conversion. This spare part is only suitable for the Spray Gun Standard Class (art. no. 39101).

Caution! Not suitable for children under 36 months.

Colour nozzle Large