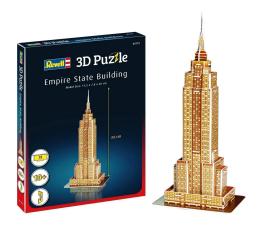

Item no.: 365227

## 3D Puzzle, Empire State Building, 24 pieces, from 10 years old

## Product Description

The Empire State Building is one of New York's landmarks and has shaped its skyline since 1931. The building rises 443 metres into the sky above the metropolis and is therefore a "skyscraper" in the best sense of the word.

Attention: not suitable for children under 36 months!

- Age recommendation: 10+
- Number of parts: 24
  Length: 112 mm
  Width: 78 mm
  Height: 260 mm