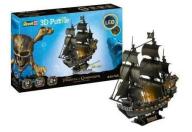

## Product Description

The Black Pearl is the legendary ship of the cunning pirate Jack Sparrow. The Black Pearl is the fastest ship in the film. Because the Pearl is black, including the sails and masts, it is barely visible at night on the open sea, making it the perfect camouflage.

3D puzzle of the legendary Black Pearl, the ship of Capitan Jack Sparrow from the film series FIRE OF THE CARIBBEAN. The LED lighting lets the Black Pearl shine in a special light. View of the interior. Cannons made of plastic. Sails made of textured paper. XXL size Scope of delivery:

• 3D Puzzle Black Pearl - LED Edition

Attention! Not suitable for children under 36 months. Legal minimum age: 12 years

- Age recommendation: 12+
  Number of parts: 293

- Length: 680 mm
  Width: 308 mm
  Height: 594 mm