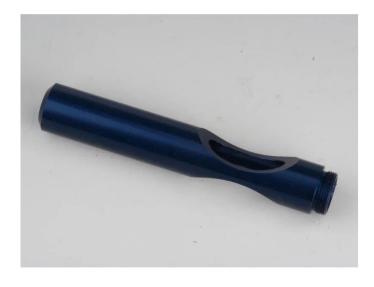

## Airbrush spare part, handle end piece Profi Plus

## Product Description

Thanks to the opening in the handle end piece, you can simply pull back the needle to remove paint build-up in the nozzle instead of having to unscrew the entire handle end piece. This spare part is suitable for the following spray guns: