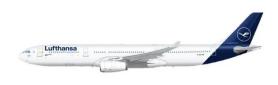

Item no.: 365376

Model kit, Airbus A330-300 - Lufthansa "New Livery", 105 parts, from 12 years.

from **22,33 EUR** 

Item no.: 365376 shipping weight: 0.80 kg Manufacturer: Revell

© Lufthansa

## Product Description

The model kit Airbus A330-300 Lufthansa "New Livery" is a Level 4 kit with 105 parts in the scale of 1:144. This A330-300 is the most popular civil aircraft with an efficient ratio between operating costs and performance. The kit is a real eye-catcher with the special livery in the new Lufthansa Livery.

- Detailed surfaces, recessed sheet metal jointsCockpit replica
- Detailed nose gear with landing gear bay
  Decals for the Lufthansa New Livery

Attention! Not suitable for children under 8 years.

- Scale:1:144
- Age recommendation:12+
- Number of parts:105Length:473 mm
- Wingspan:412 mm