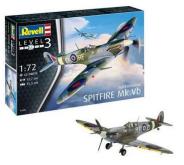

## Item no.: 365427 Revell Supermarine Spitfire Mk.Vb, model kit, 42 parts, 10 years and up

## Product Description

Model replica of the Spitfire Mk. Vb with stronger armament.

- Detailed cockpit
- Auxiliary tanks
  Movable propeller
  Landing gear

Authentic representation of the following version:

• Supermarine Spitfire Mk.Vb En951 RF. D No.303 Sqn, Sep. 1942 S/Ldr Jan Zumbach

Scope of delivery: Kit incl. building instructions and decal. Caution. Not suitable for children under 36 months. Legal minimum age: 10 years

- Scale: 1:72
- Age recommendation: 10+
  Number of parts: 42
  Length: 127 mm
  Wingspan: 155 mm

Scan this QR code to view the product All details, up-to-date prices and availability