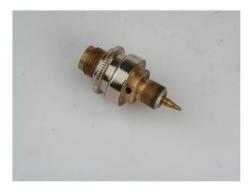

## Product Description

The valve consists of a valve head, O-ring, pressure piston, pressure sleeve spring and valve screw. The valve opens by pressing down the operating lever. This spare part is suitable for the following spray guns:

- Item no. 39102 Student ISB 500
  Item no. 39103 Student Plus ISB 550
  Item no. 39104 Profi IDB 700
  Item no. 39105 Profi Plus IDB 750
  Item no. 39106 Master Plus IDG 950
  Item no. 39107 Master Class VARIO
  Item no. 39108 Master Class FLEXIBLE