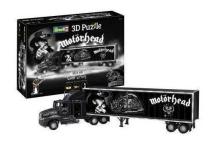

## 00173 - Motörhead Tour Truck, 3D Puzzle, 128 pieces, 10 years and up

from **7,40 EUR** 

Item no.: 365238 shipping weight: 1.10 kg Manufacturer: Revell

## Product Description

Bastards on Tour: This spectacular truck with trailer in the design of the fastest and loudest rock band in the world is a must for every fan of Lemmy & Co. As a 3D puzzle, the truck can be easily built without glue or tools.

Scope of delivery:

3D puzzle of the Motörhead Tour Truck

Notsuitable for children under 36 months. Legal minimum age: 10 years

- Age recommendation: 10+
- Age recommendation
  Number of parts: 128
  Length: 586 mm
  Width: 83 mm
  Height: 141 mm