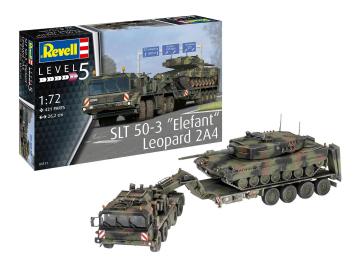

## Item no.: 365322 Model kit ,SLT 50-3 "Elefant" + Leopard 2A4, 421 parts, from 13 years old

Item no.: 365322 shipping weight: 0.80 kg Manufacturer: Revell

## Product Description

Model kit consisting of the SLT 50-3 "Elefant" and Leopard 2A4. With its 8x8 all-wheel drive and payload of 52 tonnes, the SLT is undoubtedly the ideal transporter for vehicles in the weight class of a Leopard.

- Kit of SLT 50-3 "Elefant" and Leopard 2A4 included
   Semi-trailer is variable attachable & detachable
- Movable ramps

Authentic representation of the following versions:

- Leopard 2A4 PzBtl 84, Lüneburg 4th Company
  Leopard 2A4 PzBtl 124, Kümmersbrück, 4th Company

Attention: not suitable for children under 36 months!

- Scale: 1:72
- Age recommendation: 13+
- Number of parts: 421
  Length: 262 mm
- Width: 59 mm
  Height: 65 mm

Scan this QR code to view the product All details, up-to-date prices and availability