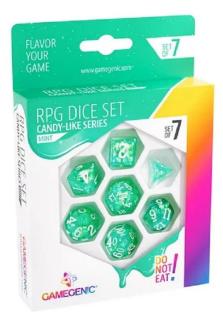

## GGS50008 - Candy-like Series - Mint - RPG Dice Set (7pcs)

10,<sup>37 EUR</sup>

Item no.: 365140 shipping weight: 0.10 kg Manufacturer: Gamegenic

## Product Description

Candy-like Series - Mint - RPG Dice Set (7pcs)

Choose your weapon! This dice set contains a D4, a D6, a D8, two D10 (10 and 00), a D12 and a D20. All dice have rounded corners and are of high quality. The cubes of the Candy series are interspersed with beautiful glitter flakes. They are packed in a window box and show all the cubes at a glance on the front. Notsuitable for children under 36 months.

- Set of 7 high quality resin cubes
  CANDY-LIKE SERIES: interspersed with beautiful glitter flakes
  Package contains D4, D6, D8, D10 (10 and 00), D12 and D20
  All cubes with smooth, round edges