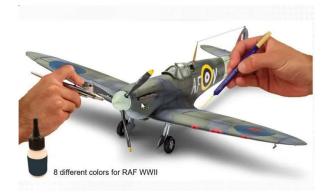

## Product Description

From the bottle directly into the gun, without diluting. The new Model Colours are perfect for use with airbrush guns. In the "RAF WWII" version, 8 different colours are included, which are coordinated with the British "Royal Air Force" of the Second World War (including special colours only available in the set). The new Model Colours give your models the perfect original look.

- Straight from the bottle into the gun, no further thinning necessary
  Consists of 8 different colours (incl. special colours)
- Thin application by brush is also possible
  Easy dosage due to bottle tip

Scope of delivery:

- 8 special colours (17 ml) matched to the Royal Air Force WWII
- Age recommendation: 8+