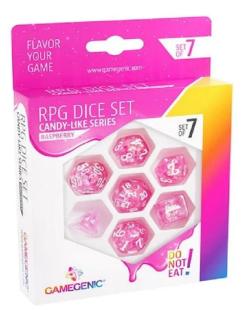

## GGS50009 - Candy-like Series - Rasberry - RPG Dice Set (7pcs)

10,<sup>37 EUR</sup>

Item no.: 365141 shipping weight: 0.10 kg Manufacturer: Gamegenic

## Product Description

Candy-like Series - Rasberry - RPG Dice Set (7pcs)

Choose your weapon! This dice set contains a D4, a D6, a D8, two D10 (10 and 00), a D12 and a D20. All dice have rounded corners and are of high quality. The cubes of the Candy series are interspersed with beautiful glitter flakes. They are packed in a window box and show all the cubes at a glance on the front. Notsuitable for children under 36 months.

- Set of 7 high quality resin cubes
  CANDY-LIKE SERIES: interspersed with beautiful glitter flakes
  Package contains D4, D6, D8, D10 (10 and 00), D12 and D20
  All cubes with smooth, round edges