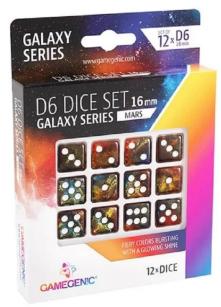

## Item no.: 365152 GGS50020 - Galaxy Series - Mars - D6 Dice Set 16 mm (12 pcs)

Product Description

Galaxy Series - Mars - D6 Dice Set 16 mm (12 pcs)

You can never have too many dice! This set contains 12 six-sided dice of size 16 mm. All dice have rounded corners and are of high quality. The Galaxy range is the exciting fusion of two or more cosmic colours. The addition of glittering elements creates a unique look. They are packed in a window box and show on the front, all the cubes at a glance. Notsuitable for children under 36 months.

- Set of 12 high-quality W6 acrylic
   GALAXY SERIES: Attractive colours and shiny effects with sparkling particles
- Cube size: 16 mm
  All cubes with smooth, round edges

Specifications

Scan this QR code to view the product All details, up-to-date prices and availability