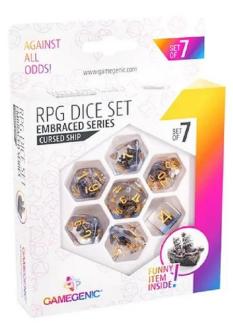

## Item no.: 365138 GGS50006 - Embraced Series - Cursed Ship - RPG Dice Set (7pcs)

11,<sup>51 EUR</sup> Item no.: 365138 shipping weight: 0.10 kg Manufacturer: Gamegenic

## Product Description

Embraced Series - Cursed Ship - RPG Dice Set (7pcs)

Choose your weapon! This dice set contains a D4, a D6, a D8, two D10 (10 and 00), a D12 and a D20. All dice have rounded corners and are of high quality. The Embraced dice have an interesting object inside and make every game night a critical hit. The dice are packaged in a window box and show all the dice at a glance on the front. Caution!Not suitable for children under 36 months.

- Set of 7 high-quality resin cubes
  EMBRACED SERIES: Fun and unique elements in each cube
  Pack contains D4, D6, D8, D10 (10 and 00), D12 and D20
  All dice with smooth, round edges

Specifications

Scan this QR code to view the product All details, up-to-date prices and availability