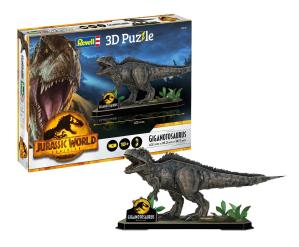

## 3D Puzzle, Jurassic World Dominion - Giganotosaurus, 60 pieces, 10 years and up

## Product Description

Here comes the Jurassic World Dominion - Giganotosaurus 3D Puzzle! This officially licensed product from the hit film trilogy is a must-have for any fan of the series. The puzzle is a scale model of the Giganotosaurus, one of the most terrifying dinosaurs from the films. It comes with a diorama board so you can create your own Jurassic World scene. The puzzle consists of 60 pieces and measures 431mm long, 163mm wide and 187mm high. It is recommended for ages 10 and up, instructions are included. The Jurassic World Dominion - Giganotosaurus 3D Puzzle is the perfect way to bring the excitement of the movies to life in your own home! Scope of Delivery:

- $\bullet$  3D Puzzle of the Giganotosaurus from the Jurassic World film trilogy with diorama plate
- Age recommendation: 10+
- Number of parts: 60
  Length: 431 mm
  Width: 163 mm
  Height: 187 mm