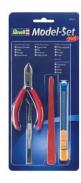

## Product Description

The Model Set Plus is the perfect tool set for anyone who wants to successfully assemble a model. It contains the most important tools needed to successfully assemble a model. The set contains a side cutter, a file, tweezers and a craft knife.

The side cutter makes it possible to cut parts precisely and cleanly. The file is perfect for smoothing out small imperfections on the model parts. The tweezers allow you to grip and position small parts precisely and the craft knife is ideal for making accurate cuts. The set is ideal for modellers and hobbyists who want to assemble their models professionally.

- Side cutter
- FileTweezers
- Tinkering knife

Caution. Not suitable for children under 36 months. Legal minimum age: 14 years

- Age recommendation: 14+Handicraft tools