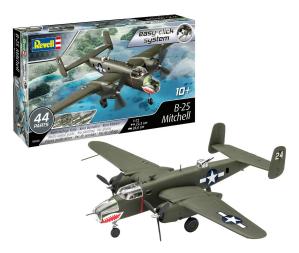

## Item no.: 365362 Easy-click kit, B-25 Mitchell, 44 parts, from 10 years old

shipping weight: 1.10 kg Manufacturer: Revell

## Product Description

Simple model kit of the B-25 Mitchell, a 2-engined bomber of the USAAF.

- Landing gear
   plug-in kit, no glueing necessary
   rotatable propellers
   Interior replica
   a wiket
- 2 pilots

- Plastic model kit (not assembled)
  Illustrated, multilingual building instructions
- Decals Sticker

Caution! Not suitable for children under 36 months.

- Scale:1:72
- Age recommendation:10+
- Number of parts:44
  Length:223 mm
- Height:65 mm
  Wingspan:286 mm