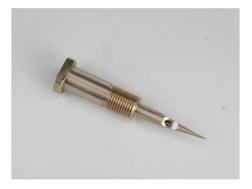

## Revell Airbrush Needle Fine, Airbrush Spare Part

Item no.: 365961 shipping weight: 0.20 kg Manufacturer: Revell

## Product Description

If you want to convert your spray gun to the Fine nozzle size, please replace the air nozzle (art. no. 37041), needle and the paint nozzle (art. no. 37051) together. We recommend our complete conversion kit (needle and paint nozzle art. no. 37081) for conversion. This spare part is only suitable for the Spray Gun Standard Class (art. no. 39101, resp. art. no. 39201).

Needle Fine

Specifications

Scan this QR code to view the product All details, up-to-date prices and availability