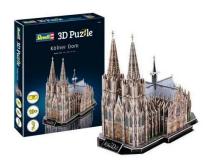

## Revell 3D Puzzle, Cologne Cathedral, 179 pieces, from 10 years old

## Product Description

Cologne Cathedral is the cathedral of the city of Cologne and one of its landmarks. It is 157 metres high and thus the third highest church in the world. Construction of this Gothic masterpiece began in the middle of the 13th century and lasted until 1880.