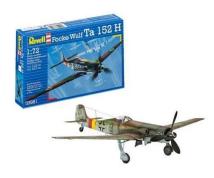

## Revell model kit, Focke Wulf Ta 152 H, 39 parts, 10 years and up

from **3,92 EUR** 

Item no.: 365449 shipping weight: 0.80 kg Manufacturer: Revell

## Product Description

The high-altitude escort fighter Ta 152 H, which entered service in small numbers from spring 1945, proved to be the German Luftwaffe's most powerful fighter with a piston engine. The production fighter with pressurised cabin achieved a top speed of 730 km/h.

- Textured surfacesPilot figure
- Landing gear optionally retracted or extended
   Movable propeller

Authentic representation of the following version:

• Ta 152 H-1, W.Nr. 150168, 'green 9', Staff JG301, Germany, April 1945