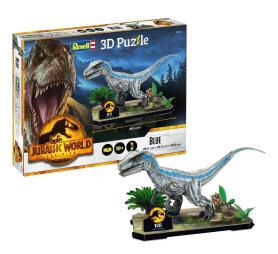

Item no.: 365253

3D Puzzle, Jurassic World - Velociraptor "Blue", 57 pieces, from 10 years old

shipping weight: 1.10 kg Manufacturer: Revell

## Product Description

Are you looking for an unforgettable puzzle experience? Then the Jurassic World Dominion - Blue 3D Puzzle is just the thing for you! This fascinating puzzle shows the Velociraptor "Blue" from the Jurassic World film trilogy in stunning detail. The puzzle consists of 57 pieces and has a length of 384 mm, a width of 163 mm and a height of 198 mm. The diorama plate included with the puzzle creates a realistic environment where the raptor comes to life. The building instructions are easy to follow and make this puzzle perfect for children aged 10 and over.

Scope of delivery:3D puzzle of the "Blue" velociraptor from the Jurassic World film trilogy with diorama plate.

- Age recommendation:10+
  Number of parts:57
  Length:384 mm
  Width:163 mm
  Height:198 mm