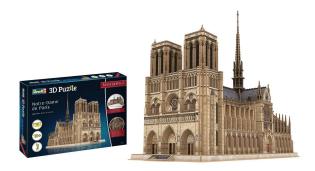

## 00190 - 3D Puzzle, Notre-Dame de Paris - Masterpiece Edition, 293 pieces, from 10 years old

from **20,53 EUR** 

shipping weight: 1.40 kg Manufacturer: Revell

## Product Description

Notre-Dame Cathedral is one of the most fascinating buildings in the French capital and is considered one of the most impressive structures of the Gothic era. As a Masterpiece 3D puzzle with almost 300 pieces, the model is in no way inferior to its prototype. This is ensured by transparent, authentically printed glass windows and elaborately realised façade details. The fully realised interior also inspires with many details that become visible when the movable walls are opened up. Attention: not suitable for children under 36 months!