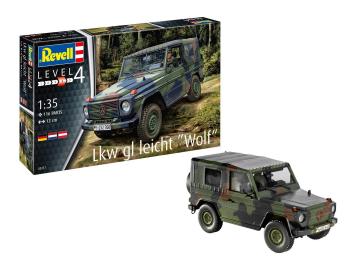

## Model kit, Truck gl light "Wolf", 116 parts, from 12 years old

#### Product Description

Model kit of the popular off-road vehicle Lkw gl leicht "Wolf", which is used in almost all parts of the Bundeswehr due to its flexible usage possibilities.

- Authentic interior
- Clear parts
- Rubber tyres
- Detailed components

Authentic representation of the following versions:

- German Armed Forces
  German Army GECONISAF, Afghanistan
  Dutch Army, 2005
- Austrian Armed Forces, KFOR MNTF South

#### Scope of delivery:

- Plastic model kit (not assembled)Illustrated, multilingual building instructions

Attention! Not suitable for children under 36 months.

- Scale:1:35
- Age recommendation:12+
- Number of parts:116
- Length:120 mmWidth:56 mm
- Height:55 mm