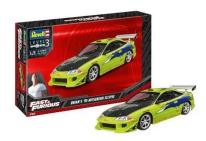

## Fast & Furious Brian's 1995 Mitsubishi Eclipse - model kit, 75 parts, ages 10+

from **28,14 EUR** 

Item no.: 366301 shipping weight: 0.80 kg Manufacturer: Revell

## Product Description

In the first Fast and Furious film, police officer Brian O'Connor is supposed to infiltrate a gang of car thieves. To do this, he is given a specially built Eclipse to be accepted by the gang thanks to his driving skills.

Scope of delivery:

Plastic model kit (not assembled), Illustrated, multilingual building instructions, Decals.

Caution. Not suitable for children under 36 months. Legal minimum age: 10 years

- Multi-part 2-litre engine with turbocharger
   Decal sheet with "The Fast and the Furious" decoration
- Scale: 1:25
- Age recommendation: 10+
- Number of parts: 75
  Length: 179 mm
  Width: 78 mm
- Height: 53 mm