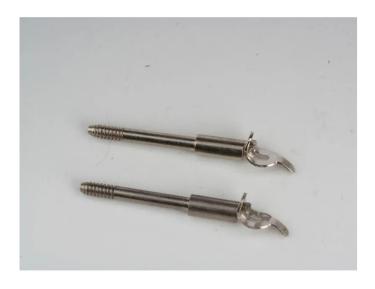

## Product Description

The complete needle tube consists of item no. 38151 S-shaped latch, item no. 38152 metal pin and item no. 38153 needle tube. The needle tube transmits the movement of the operating lever to the needle.