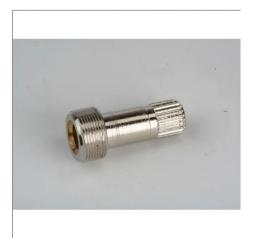

Item no.: 366006 Shaft tube - Airbrush spare part

Item no.: 366006 shipping weight: 0.20 kg Manufacturer: Revell

## Product Description

The needle tube spring is compressed inside the shaft tube and thus creates the counterpressure when the operating lever is pulled back. Caution! Not suitable for children under 36 months. Spare part is suitable for the following spray guns: