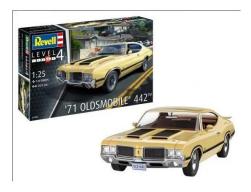

## 07695 - 71 Oldsmobile 442 Coupé - model kit, 124 parts, from 12 years old

23,62 EUR

Item no.: 366305 shipping weight: 0.80 kg Manufacturer: Revell

## Product Description

The 442 Coupé was Oldsmobile's contribution to the era of muscle cars. The 442 was powered by a 7.5-litre V8 engine, whose output was officially stated as 365 hp. However, it is believed that it could actually produce up to 420 hp.