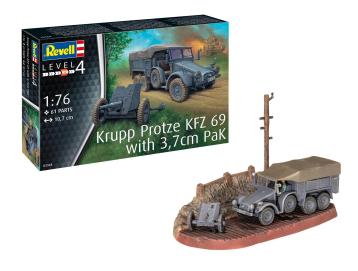

## Model kit, Krupp Protze KFZ 69 with 3,7cm Pak, 61 parts, from 12 years onwards

## Product Description

Model kit of the light Krupp Protze KFZ 69 with 3.7 cm PaK. The vehicle had a payload of 1.5 tons, all-wheel drive and reached a top speed of 70 km/h. The 3.7 cm PaK had a range of about 4 km.

- Diorama plate with road surfaceOne driver figure3 different paint versions

- Scale:1:76
- Age recommendation:12+
  Number of parts:61
  Length:107 mm

**Specifications** 

Scan this QR code to view the product All details, up-to-date prices and availability