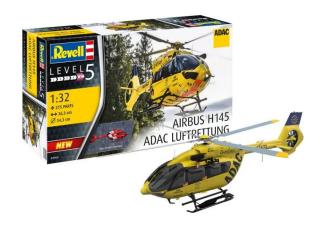

## Model kit, H145 ADAC/REGA, 200 parts, 13 years and older

## Product Description

This highly detailed model helicopter kit of the H145 is perfect for experienced modellers looking for a challenge. With over 200 parts in 1:32 scale, this true-to-scale replica is incredibly realistic. The "ADAC-REGA" design is a special eye-catcher.

- New partsSeparate side doors
- Movable main rotor
- Authentic decal for an ADAC and REGA version

Caution! Not suitable for children under 36 months.

- Scale:1:32
- Age recommendation:13+
- Number of parts:200Length:363 mm
- Width:343 mm