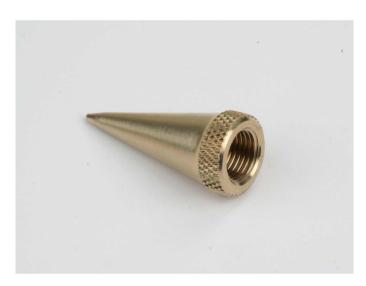

Item no.: 365949 Airbrush spare part, paint nozzle, medium

Item no.: 365949 shipping weight: 0.20 kg Manufacturer: Revell

## Product Description

If you want to convert your spray gun to the medium nozzle size, please replace the air nozzle, needle (art. no. 365962) and the paint nozzle together. We recommend our complete conversion kit (needle and paint nozzle art. no. 365957). This spare part is only suitable for the Spray Gun Standard Class (art. no. 365627). Caution! Not suitable for children under 36 months.