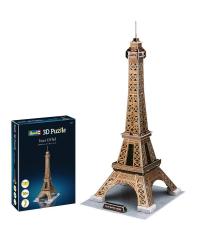

## Item no.: 365240 3D Puzzle Eiffel Tower, 39 pieces, from 10 years old

Item no.: 365240 shipping weight: 1.10 kg Manufacturer: Revell

## Product Description

The Eiffel Tower in Paris was originally built in 1889 for the World's Fair and was intended to serve as a symbol of modern technology. Today, it is still the tallest building in the French capital at 320 metres and one of the most famous structures of all.