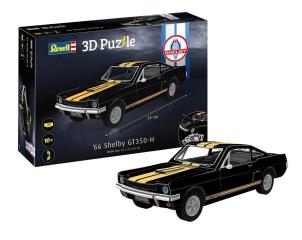

## 00220 - 3D Puzzle 66 Shelby GT350-H, 111 pieces, from 10 years old

6,<sup>39</sup> EUR

Item no.: 365246 shipping weight: 1.10 kg Manufacturer: Revell

## Product Description

With the Shelby Mustang GT350, US racing legend Carroll Shelby turned the somewhat well-behaved pony car into a real racing car. With the 3D puzzle, everyone can now bring the US sports car legend into their garage at home. A replica engine, a replica interior and plastic tyres make the heart of every fan beat faster. Caution: Not suitable for children under 36 months. Not suitable for children under 36 months.