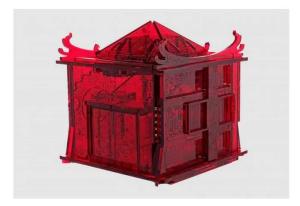

## Item no.: 366426 Escape Box House Of The Dragon, Plexiglas, from 14 years old

from **50,53 EUR** 

Item no.: 366426 shipping weight: 0.90 kg Manufacturer: ESC | Escape Welt

## Product Description

An exciting adventure awaits you! You have to solve all the puzzles to get into the secret compartment in the House of the Dragon FireHeart. Examine it carefully from all sides and find special symbols. They will help you solve all the puzzles to open House of the Dragon FireHeart.

All Escape Rooms from the Force of Elements collection are made of high quality, safe, transparent and coloured plexiglass.

Solving all the puzzles and opening House of the Dragon takes on average 60-80 minutes. But maybe you will be the one to set a new record! Caution. Not suitable for children under 36 months.