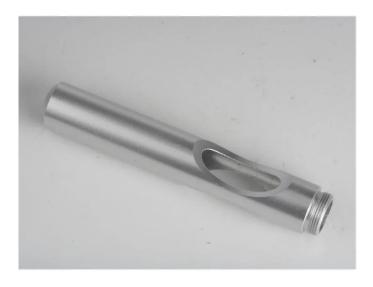

## Airbrush spare part, handle end piece (Master)

## Product Description

Thanks to the opening in the handle end piece, you can simply pull back the needle to remove paint build-up in the nozzle instead of having to unscrew the entire handle end piece. This spare part is suitable for the following spray guns: