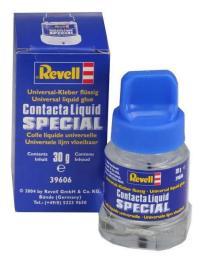

## Special glue for chrome parts, Contacta Liquid Special, glue (bottle 30 g)

## Product Description

Revell Contacta Liquid Special is an innovative chrome adhesive that stands out for its versatility and performance. With its unique formulation, it enables chrome parts to be bonded securely without having to remove the chrome layer. In addition, this special adhesive is ideal for bonding clear parts as it does not attack them. In addition, Revell Contacta Special is suitable for bonding a wide variety of materials such as metal, wood, paper, cardboard, glass and textiles both to plastic and to each other.

The advantages of Revell Contacta Liquid Special at a glance:

- 1. No plastic welding effect: the special formulation of the adhesive allows chrome parts to be bonded securely without damaging or having to remove the chrome layer 2. Versatility: Revell Contacta Special is suitable for bonding a wide range of materials, both to plastic and to each other. This makes it the perfect adhesive for a wide range of
- applications in model making and other creative projects

  3. Clear Part Friendly: This special adhesive is ideal for bonding clear parts such as windows or cockpit canopies as it does not attack the material and provides a clean,
- transparent bond

  4. Easy to use: The application brush integrated in the lidenables precise and clean dosing of the adhesive, so that even delicate parts and details can be glued without a
- 4. Easy to use: The application brush integrated in the lid enables precise and clean dosing of the adhesive, so that even delicate parts and details can be glued without any problems
  5. High quality and reliability: With Revell Contacta Liquid Spezial, you get a high-performance adhesive that meets the high demands of model builders and hobbyists and always ensures professional results
- Discover the wide range of uses for Revell Contacta Liquid Spezial and benefit from the unique combination of versatility, performance and precision. Whether you want to bond

Discover the wide range of uses for Revell Contacta Liquid Spezial and benefit from the unique combination of versatility, performance and precision. Whether you want to bonc chrome parts, clear parts or a wide variety of materials together - with this special glue you will always achieve optimum results and can rely on the proven quality of Revell.

Contacta Liquid Special, 30 g

Specifications

Scan this QR code to view the product

All details, up-to-date prices and availability