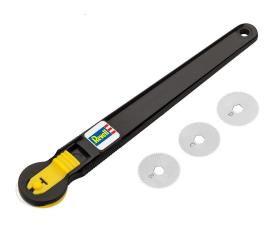

## Product Description

The rivet row engraving tool is the ideal tool for all modellers who want to create realistic and authentic surface structures on their models. With the tool, they can easily and precisely create rivet rows on their models that would otherwise be difficult or impossible to achieve.

The set includes four interchangeable engraving discs that allow you to create rivet rows with four different rivet spacings. This covers a wide range of aircraft types and scales. This tool is ideal for modellers and hobbyists who have high demands on the precision and quality of their work and is particularly suitable for complex models or detailing work. With the rivet row engraving tool, you have a tool that allows you to create authentic and realistic surface structures and thus take your models to the next level.