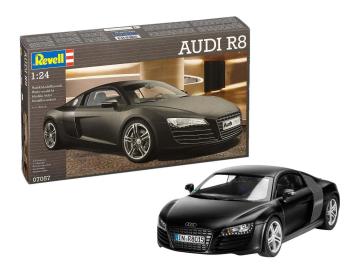

Item no.: 366266

## Model kit Audi R8, 106 parts, from 10 years old

## Product Description

A mobile dream. A super sports car that sets standards. Already legendary. When it comes to the Audi R8, similar statements can always be heard. And rightly so. The all-wheel-drive Audi R8, named after the successful Le Mans racing car, offers an impressive look with its all-light metal body alone. The beefy sound of the high-revving V8 engine adds to the enthusiasm for the Audi R8. The agile two-seater accelerates to 100 km/h in 4.6 seconds and reaches a top speed of over 300 km/h. The exceptional vehicle also offers a wealth of innovative technology, including an electronically adjustable chassis thanks to magnetic fluids in the damper system.

- Faithfully reproduced body with fine surface structures
   Detailed interior with authentic instrument panel and textured seats
   Highly detailed, multi-part eight-cylinder mid-engine

- Separate exhaust system
   Faithfully reproduced wheel rims
   Movable bonnet
- Detailed wheel suspensionsMovable wheels • Detailed textured chassis
- Chrome plated rims
  Comprehensive decal with international registration plates (D, NL, F, I, B, GB)

## Scope of delivery:

- Kit incl. building instructions and decal sheet
- Scale: 1:24
- Age recommendation: 10+ Number of parts: 106
   Length: 184 mm
- Specifications

Scan this QR code to view the product