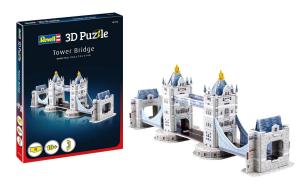

## 3D Puzzle Tower Bridge, 32 pieces, from 10 years old

3,28 EUR

Item no.: 365226 shipping weight: 1.10 kg Manufacturer: Revell

## Product Description

Built in the neo-Gothic style, Tower Bridge is one of the most famous bridges in the world. It is located near the Tower of London and allows 40,000 vehicles to cross the River Thames every day.

Attention: not suitable for children under 36 months!

- Age recommendation: 10+
  Number of parts: 32
  Width: 325 mm
  Height: 110 mm

- Span: 75 mm

**Specifications** 

Scan this QR code to view the product