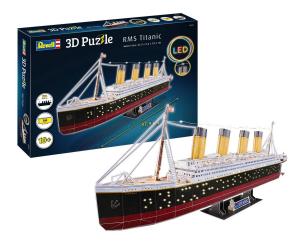

## 3D Puzzle RMS Titanic - LED Edition, 266 pieces, 10 years and up

## Product Description

The RMS Titanic is probably the most famous ship in the world. Everyone knows the tragic story of the collision with the iceberg and the sinking in the icy waters of the North Atlantic. The LED lighting lets the 3D puzzle of the Titanic shine in the same light in which she rammed the iceberg and sank on that tragic night in 1912.

- 3D Puzzle RMS Titanic LED Edition
- Age recommendation: 10+
- Number of parts: 266Length: 879 mm
- Width: 96 mmHeight: 294 mm